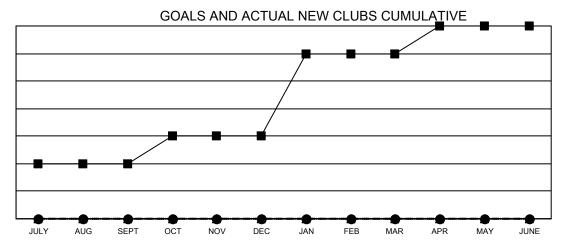

## GAT MONTHLY MEMBERSHIP PROGRESS REPORT

Multiple District 36

Results as of: 9/30/2021 LOCATION: OREGON

| Clubs                        |               |           |               |  |  |  |  |
|------------------------------|---------------|-----------|---------------|--|--|--|--|
| RESULTS FOR 2021-2022        |               |           |               |  |  |  |  |
| QUARTER                      | NEW CLUB GOAL | NEW CLUBS | DROPPED CLUBS |  |  |  |  |
| JULY/AUG/SEPT<br>OCT/NOV/DEC | 2<br>1        | 0<br>0    | 2             |  |  |  |  |
| JAN/FEB/MAR<br>APR/MAY/JUNE  | 3<br>1        | 0         | 0<br>0        |  |  |  |  |

■ - CURRENT YEAR GOALS FOR NEW CLUBS

- ■ - CURRENT YEAR ACTUAL NEW CLUBS

▲ - LAST YEAR ACTUAL NEW CLUBS