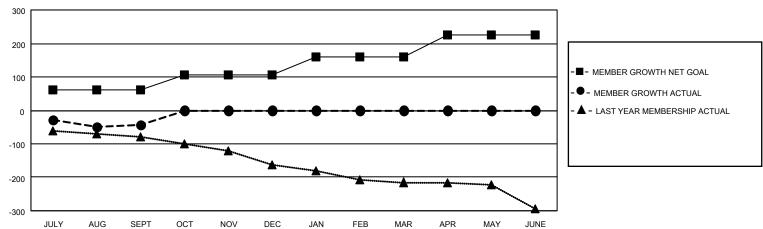

| Members               |                       |  |  |  |  |  |  |  |
|-----------------------|-----------------------|--|--|--|--|--|--|--|
| RESULTS FOR 2021-2022 |                       |  |  |  |  |  |  |  |
| NET MEMBER GROWT      | H DROPPED             |  |  |  |  |  |  |  |
| ACTUAL                | MEMBERS ACTUAL        |  |  |  |  |  |  |  |
|                       | (including transfers) |  |  |  |  |  |  |  |
| 97                    | 121                   |  |  |  |  |  |  |  |
| 0                     | 0                     |  |  |  |  |  |  |  |
| 0                     | 0                     |  |  |  |  |  |  |  |
| 0                     | 0                     |  |  |  |  |  |  |  |
|                       | NET MEMBER GROWT      |  |  |  |  |  |  |  |

## GOALS AND ACTUAL MEMBERS CUMULATIVE

| DROPPED CLUBS: 2 |     | 30 CLUBS OF 130 ADDED 1 OR<br>MORE NEW MEMBERS | GENDER DISTRIBUTION  MALE 1.734 (59.65%) |                |
|------------------|-----|------------------------------------------------|------------------------------------------|----------------|
|                  |     |                                                | I                                        | 1,734 (59.65%) |
|                  |     |                                                | FEMALE                                   | 1,172 (40.32%) |
| DROPPED MEMBERS  |     |                                                | NON BINARY                               | 1 (0.03%)      |
| DECEASED         | 12  |                                                | PREFER NOT TO ANSWER                     | 0 (0.00%)      |
| CLUB CANCELLED   | 11  |                                                | TOTAL FAMILY UNIT MEMBERS                | 752            |
| OTHER            | 98  | CLICK HERE FOR CUMULATIVE                      | TOTAL PAINILT UNIT MEMBERS 132           |                |
| TOTAL            | 121 | MEMBERSHIP DATA                                | FAMILY MEMBERS PAYING HALI<br>DUES       | F 384          |